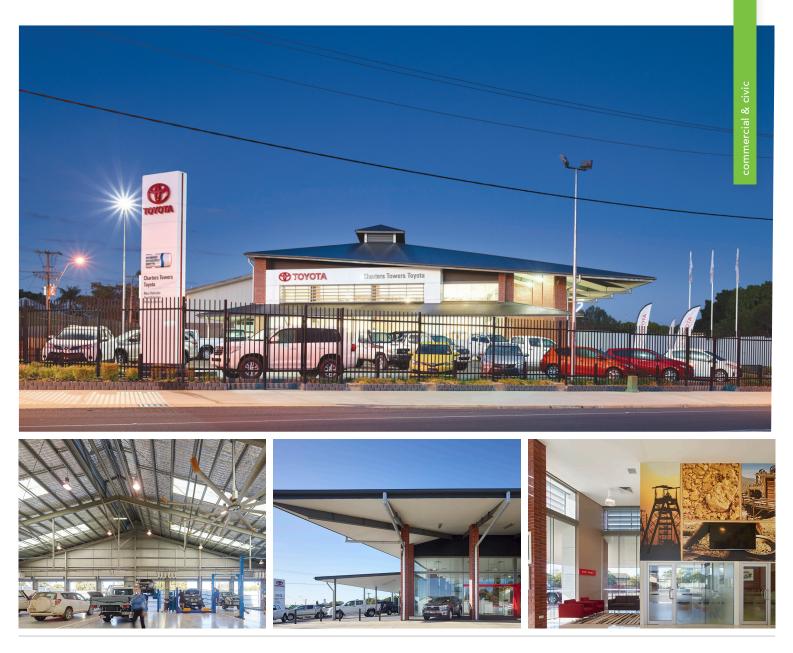

## PROJECT DESCRIPTION

The Charters Toyers Toyota dealership is located in the historic mining town of Charters Towers, 130km inland from Townsville in Queensland. Inspired by the heritage of the area, the Charters Towers Toyota showroom references the distinctive forms and materials of the industrial and mining structures, which dominate the town's urban character.

Situated on a busy intersection the modern site plan takes advantage of the dealership's dual frontage to maximise street presence, and is designed to accommodate the multi-franchise nature of the dealership, providing access from both streets. This flexible layout ensures the building can easily be modified to suit future needs as the company continues to grow.

The dealership also houses a large 20 bay service centre with express bays in a drive through layout that utilises natural sunlight and a ridge ventilation system to improve the energy efficiency and sustainability of the building.